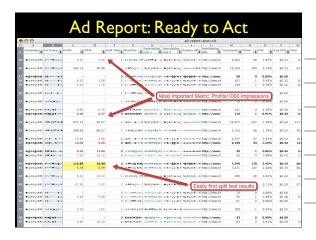

| 3.6  |             | 0.00%            |
| Campaign                 | At Green             | Reyrord<br>Reyrord    | Broad<br>Faart   | ACHE               | 10.20       | 10.33            | \$0.00      | default 191.<br>default 191. | 4934           | - 55 | 1.11%          | 10.27          | 53.66               | \$15.09          |      | - 1         | 1.82%            |
|                          |                      | TOOTS OF              |                  |                    | 20.20       | 80.40            |             |                              |                | _    | 2.4410         | 85.17          |                     |                  |      |             | 2416             |



#### **Ad Performance**

★ Which ad makes me the most money per impression?





#### **Placement Performance**

★ Which sites send me ROI-positive traffic?

| <b>Placement</b>