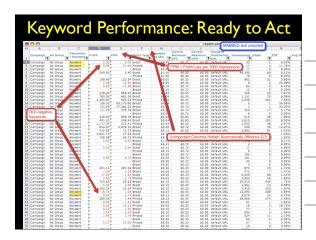

| 55   | 0.66%          | 50.00          | 59.00               | 50.00            | 3.6  |             | 0.00%            |
| Campaign                 | At Green             | Reyrord<br>Reyrord    | Broad<br>Faart   | ACHE               | 10.20       | 10.33            | \$0.00      | default 191.<br>default 191. | 4934           | - 55 | 1.11%          | 10.27          | 53.66               | \$15.09          |      | - 1         | 1.82%            |
|                          |                      | TOOTS OF              |                  |                    | 20.20       | 80.40            |             |                              |                | _    | 2.4410         | 85.17          |                     |                  |      |             | 2416             |



#### **Ad Performance**

★ Which ad makes me the most money per impression?





#### **Placement Performance**

★ Which sites send me ROI-positive traffic?

| <b>Placement</b>