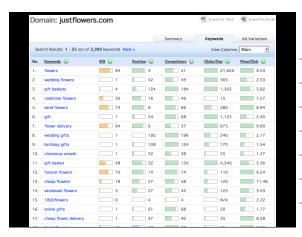

#### FreeWords - askhowie.com/freewords

| Ke | eyword flowers       |         | Research |
|----|----------------------|---------|----------|
| #  | Keyword              | Count   |          |
| 1  | flowers              | 1141389 | 9        |
| 2  | wedding flowers      | 70577   |          |
| 3  | brandon flowers      | 37472   |          |
| 4  | hawaiian flowers     | 29302   |          |
| 5  | tropical flowers     | 25194   |          |
| 6  | pink flowers         | 22504   |          |
| 7  | silk flowers         | 21474   |          |
| 8  | pictures of flowers  | 19764   |          |
| 9  | send flowers         | 19169   |          |
| 10 | blue flowers         | 14686   |          |
| 11 | spring flowers       | 13331   |          |
| 12 | purple flowers       | 13276   |          |
| 13 | funeral flowers      | 13177   |          |
| 14 | flowers for algernon | 12610   |          |

#### Free Words - Drilling Down

| K  | eyword wedding flowers      | Research |       |
|----|-----------------------------|----------|-------|
| #  | Keyword                     |          | Count |
| 1  | wedding flowers             |          | 70577 |
| 2  | silk wedding flowers        |          | 4880  |
| 3  | fall wedding flowers        |          | 2271  |
| 4  | pictures of wedding flowers |          | 1476  |
| 5  | white wedding flowers       |          | 1136  |
| 6  | blue wedding flowers        |          | 864   |
| 7  | wholesale wedding flowers   |          | 861   |
| 8  | pink wedding flowers        |          | 852   |
| 9  | flowers for a wedding       |          | 788   |
| 10 | wedding silk flowers        |          | 713   |
| 11 | purple wedding flowers      |          | 653   |
| 12 | summer wedding flowers      |          | 601   |